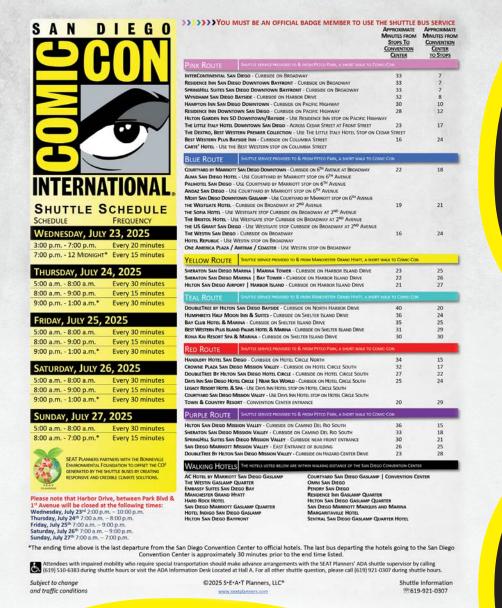

YOU MUST BE AN OFFICIAL BADGE MEMBER TO USE THE SHUTTLE BUS SERVICE

### Hop on the FREE Shuttle to the San Diego Convention Center!

Comic-Con's FREE shuttle service stops in downtown, Mission Valley, and hotels near the airport on Shelter Island and Harbor Island. The shuttle service, coordinated by SEAT Planners, kicks in Wednesday from 3:00 pm until 12:00 am for Comic-Con's Preview Night. On Thursday, Friday, and Saturday, service begins at 5:00 am and runs until 1:00 am; on Sunday, it runs from 5:00 am until 7:00 pm, with the frequency changing throughout each of the days. Pick which shuttle route is best for you, and show your Comic-Con badge when you get on ... it's that simple! Visit www.comic-con.org/cc/plan-your-visit/ shuttles/ for more information.

Please note: There is no shuttle service from 1:00 am to 5:00 am each day.

#### WEDNESDAY

3:00 рм - 7:00 рм Every 20 minutes 7:00 PM -12:00\* AM **Every 15 minutes** 

#### THURSDAY-SATURDAY

5:00 AM - 8:00 AM Every 30 minutes 8:00 AM -9:00 PM Every 15 minutes 9:00 PM -1:00\* AM **Every 30 minutes** 

5:00 AM - 8:00 AM Every 30 minutes 8:00 AM - 7:00\* PM **Every 15 minutes** 

Center is approximately 30 minutes prior to the end time listed.