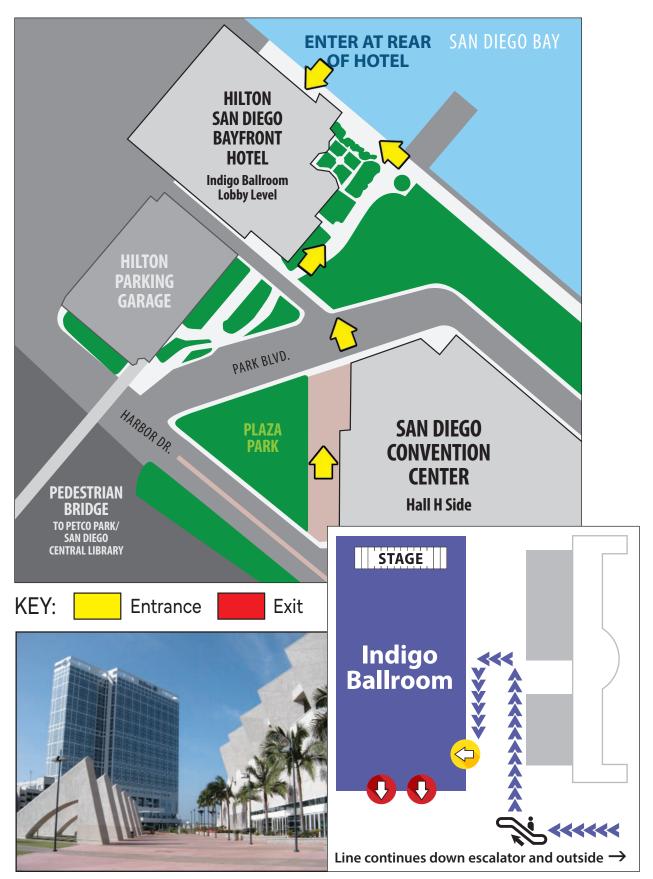

# FRIDAY NIGHT: THE 37TH ANNUAL WILL EISNER COMIC INDUSTRY AWARDS

The 37th annual Will Eisner Comic Industry Awards ceremony will be held **Friday night**, **July 25**, in the Indigo Ballroom at the Hilton Bayfront, iust a short walk south from the convention center.

The doors of the ballroom will open at 7:45 pm, and the ceremony will get underway at 8:00 pm. Attendance at the event is free to all Comic-Con members. Be sure to bring your convention badge to be admitted, and your I.D. if you wish to purchase alcoholic beverages. Advance seating for VIPs (nominees, sponsors, presenters) will begin at 7:00 pm. No-host bars will be set up both in the ballroom and the ballroom lobby. The ceremony is expected to run until about 10:30 pm. It will be followed by a VIP reception in the Indigo Ballroom foyer, with a live jazz duo for entertainment.