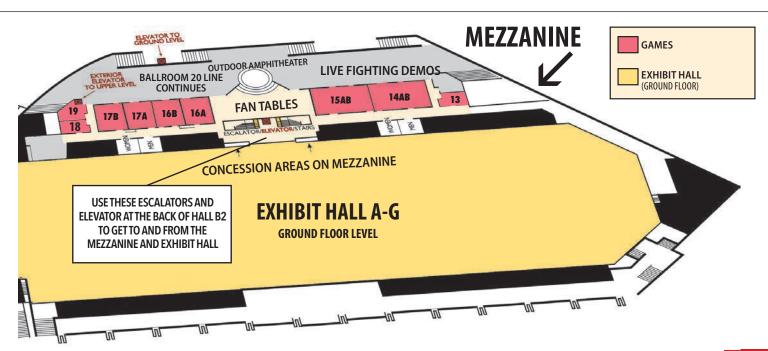

### SAN DIEGO CONVENTION CENTER

111 West Harbor Drive (see maps and info on pages 22-23)

Headquarters for Comic-Con 2025: Artists' Alley (Hall G); Attendee and Industry (Exhibitor, Press, Professional) Badge Pick-Up and Bag, Books, and Lanyard Pick-Up (Sails Pavilion); Autographs (Sails Pavilion); Bag Check (Lobby, Hall E and Hall F); Blood Drive Desk (Sails Pavilion); Children's Film Festival (Sun.); Deaf and Disabled Services (Lobby A); Exhibit Hall (ground level, Halls A-G); Fan Club Tables (Mezzanine); First Aid (Lobby, Hall C); Games (Mezzanine, Rooms 14 -17); Lost & Found (Lobby, Hall E); Masquerade (Ballroom 20; Saturday night), Masquerade Desk (Ballroom 20 foyer), and Masquerade Party (Sails Pavilion, Sat. night); Portfolio Review (Sails Pavilion); Program Rooms (upper level, plus Hall H on the ground level); Pro Suite (Room 8)