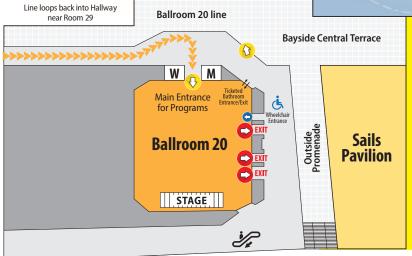

This year's Masquerade on-stage costume competition (or cosplay competition for those who favor that term), an annual Comic-Con tradition since 1974, will be **Saturday evening**, **July 26**, **starting at 8:30 pm**. The event celebrates not only our talented costume-making attendees but also the importance of costuming itself to storytelling. The costume presentations, intermission entertainment, and awards presentation will run until 11:00 pm in the San Diego Convention Center's 3,900-seat Ballroom 20, with overflow seating available and large projection screens in the Sails Pavilion and in Ballroom 6A.

Masquerade tickets assure a seat, but are not required. Doors will open for audience seating at 8:00 pm, but the line for choice seating will start forming much earlier. Rather than standing in line for hours on Saturday to be certain of getting a seat, free tickets will be given out at 12 noon on Saturday to those lining up near Ballroom 20, and tickets will be available again from 3:00–5:00 pm at the Masquerade desk until all are given out. Once you have your ticket, you are guaranteed a seat, and you can go enjoy other programming and line up later knowing there is a chair for you. After the ticket-holders line has gone into the ballroom, there is open seating for anyone with a Saturday badge until the room is filled, no ticket required. Don't let the big line scare you. Ballroom 20 holds nearly 4,000, with 500 more seats in the Sails Pavilion (where the Masquerade Party is held), and there are always seats in Ballroom 6A (no tickets needed for either).

Professional badge holders who are program participants and a limited number of representatives of the credentialed press may obtain seating tickets ahead of time at the Masquerade desk near Ballroom 20 on Thursday, Friday, and Saturday from 9:30 am to 5:30 pm. Invited guests of the convention may request VIP seating. Attendees with special needs should visit the Deaf Services or Disabled Services desks in the lobby of Hall A to learn about and reserve their seating for the show. As always, there will be a signer for the hearing-impaired.