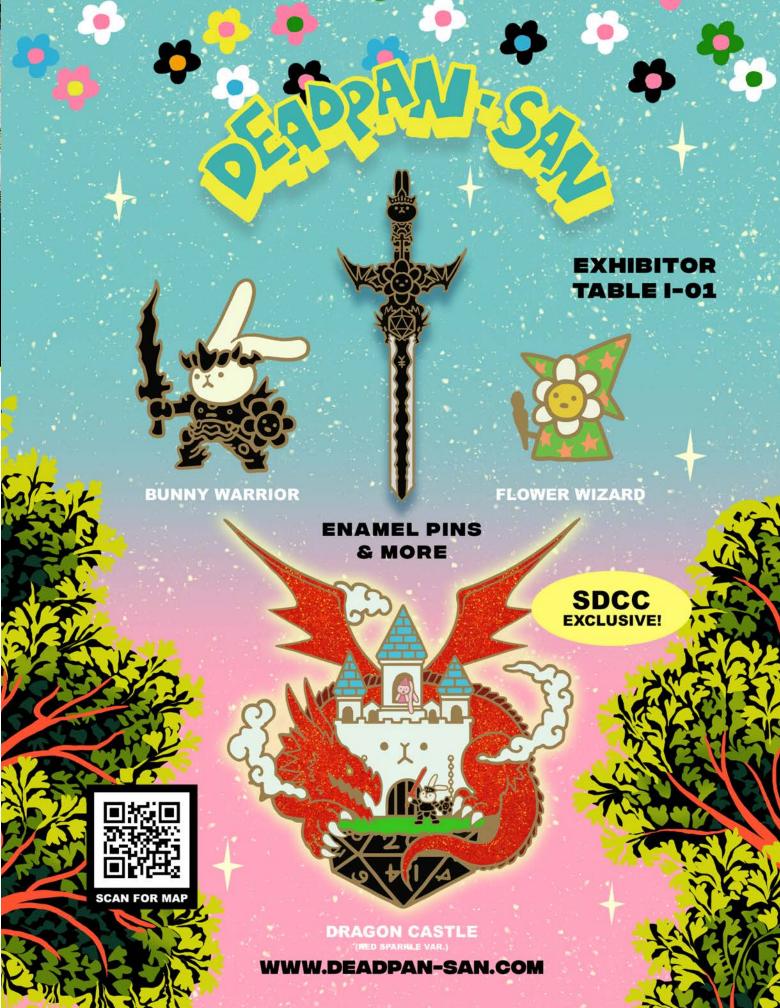

he larger rooms have specific areas for lining up. When you're in a room, please watch the presentations on the screens between events for directions for exiting once a program is over. The various maps in this publication show the locations of specific room entrances, exits, and lines. Also, look for signage that will help you locate the correct line for each Program room.
- Comic-Con has scheduled a break between programs in the five largest Program rooms (6A, 6BCF, 6DE, Ballroom 20, Hall H, and the Hilton Bayfront's Indigo Ballroom). This break helps get attendees in and out promptly. Rooms will not be cleared during these breaks. (The programs in the other rooms—3, 4, 5AB, 7AB, 9, 10, 11, 23ABC, 24ABC, 25ABC, 26AB, 28DE, 29AB, 29CD, and 32AB—will run back-to-back and without breaks.)



# COMIC-CON 2025 PROGRAMMING

#### Please keep in mind...

Seating in all event rooms at Comic-Con is on a first-come, firstserved basis. Because of the sheer number of attendees, simply having a badge does not guarantee a seat in programs and events or an autograph from a specific celebrity. If there is a specific program or presentation you would like to see, it's always a good idea to plan accordingly and arrive early.

Seating is limited in each room, from the smallest (256 seats) to the largest (6,500). To help everyone, please:

- Do not put your bags, food, or other items on the seat next
- Please do not save seats.
- Do not leave gaps in seating. Please fill in all seats.
- If you are standing in a room, you may be asked to move or to find a seat. This request is for safety reaso