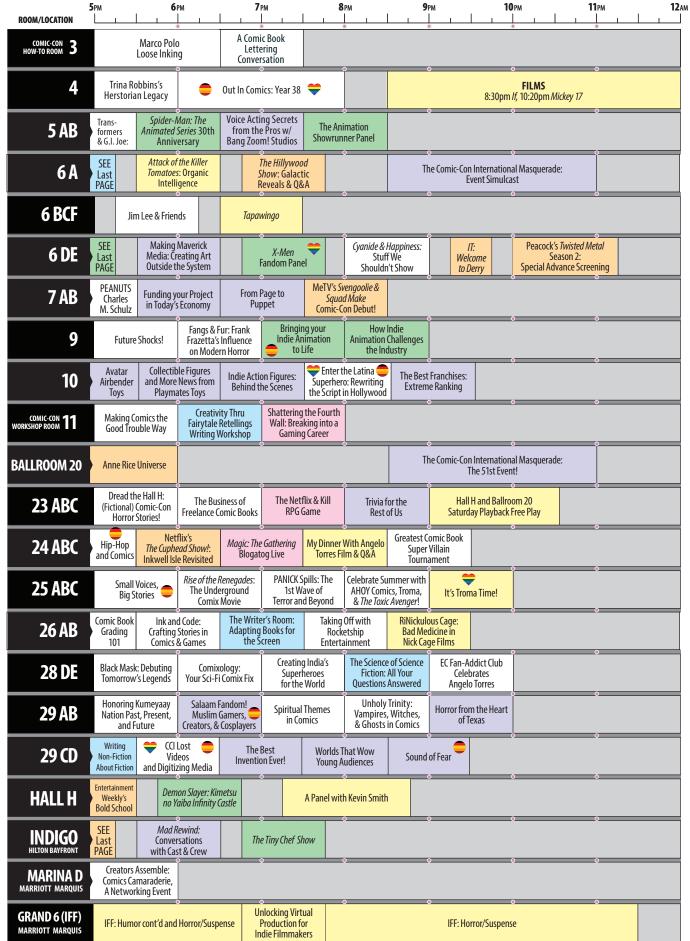

|                                        |                                                   |
| GRAND 6 (IFF) MARRIOTT MARQUIS | Film Sch         | ic-Con<br>nool 103:<br>nd a Crew        |                                               | IFF: Con                                   | nics-oriented                         | d                                    |                                         | F: Action          |                                                                | he Anthi<br>Kung Fi                  | ropology of<br>u Cinema               | IFF: I                                                          | łumor                                     | Distribu                               | duction to<br>tion: Thinking<br>ide the Box       |



| 10<br>ROOM/LOCATION                     | AM 11                                                            | AM                                                          | 12          | РМ 1                                                                   | PM <b>2</b>                                               | 2PM 3                                                                           | PM 4                                                                  | PM 5PN                                      |
|-----------------------------------------|------------------------------------------------------------------|-------------------------------------------------------------|-------------|------------------------------------------------------------------------|-------------------