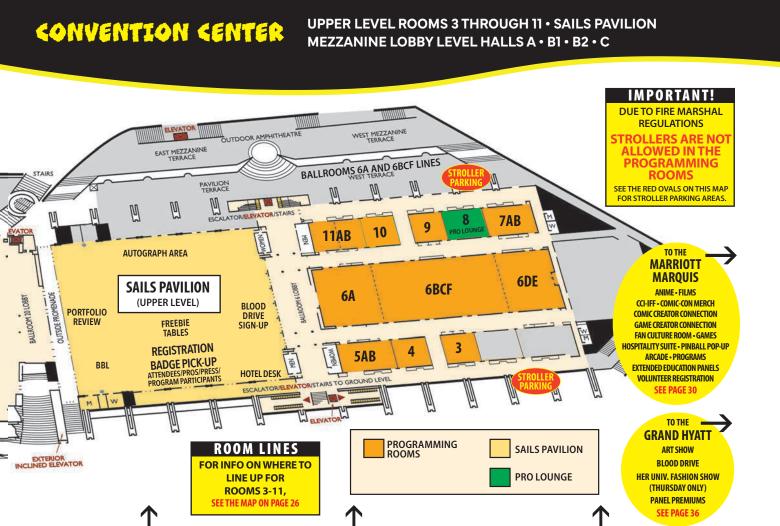

### SAN DIEGO CONVENTION CENTER

111 West Harbor Drive (see maps and info on pages 22-23)

Headquarters for Comic-Con 2025: Artists' Alley (Hall G); Attendee and Industry (Exhibitor, Press, Professional) Badge Pick-Up and Bag, Books, and Lanyard Pick-Up (Sails Pavilion); Autographs (Sails Pavilion); Bag Check (Lobby, Hall E and Hall F); Blood Drive Desk (Sails Pavilion); Children's Film Festival (Sun.); Deaf and Disabled Services (Lobby A); Exhibit Hall (ground level, Halls A-G); Fan Club Tables (Mezzanine); First Aid (Lobby, Hall C); Games (Mezzanine, Rooms 14 -17); Lost & Found (Lobby, Hall E); Masquerade (Ballroom 20; Saturday night), Masquerade Desk (Ballroom 20 foyer), and Masquerade Party (Sails Pavilion, Sat. night); Portfolio Review (Sails Pavilion); Program Rooms (upper level, plus Hall H on the ground level); Pro Suite (Room 8)