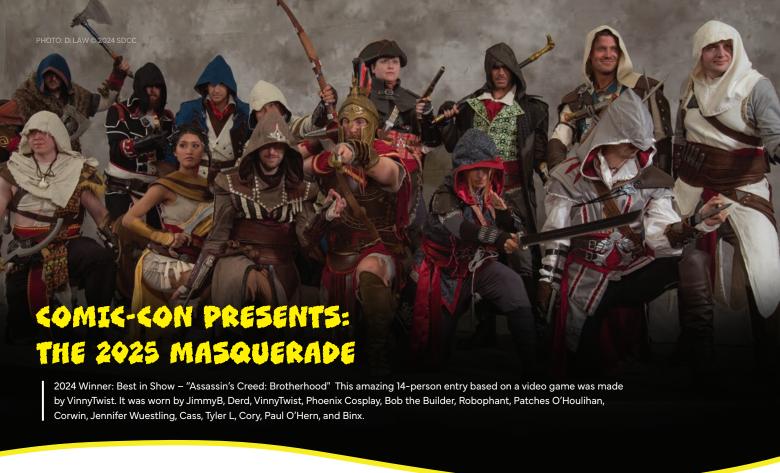

This year's Masquerade on-stage costume competition (or cosplay competition for those who favor that term), an annual Comic-Con tradition since 1974, will be **Saturday evening**, **July 26**, **starting at 8:30 pm**. The event celebrates not only our talented costume-making attendees but also the importance of costuming itself to storytelling. The costume presentations, intermission entertainment, and awards presentation will run until 11:00 pm in the San Diego Convention Center's 3,900-seat Ballroom 20, with overflow seating available and large projection screens in the Sails Pavilion and in Ballroom 6A.

Not a dance or party as the name may imply, it is similar to the style of a talent show, set on a large stage in front of an audience, presenting amazing costumes crafted by our non-professional but highly creative attendees. Most costumes will be impressive re-creations from movies, television, anime, comic books, fantasy art, Broadway shows, and video games; others will be completely original designs from the imagination of our attendees. Some entries will be solo costumes; others will be groups with a shared theme. Our giant high-definition projection screens and multiple cameras provide great close-up views of the costumes to everyone. Audience members need not wear a costume, but feel free to add to the fun and spirit of the event and dress in something unique and fun!