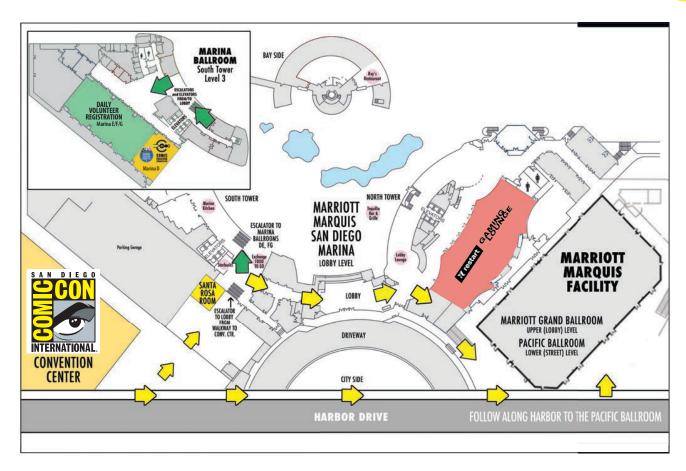

### MARRIOTT MARQUIS SAN DIEGO MARINA

333 West Harbor Drive (see maps and info on pages 30-31)

Anime (Grand Ballroom 1, 2, 3, 4); CCI-IFF Film

Festival (Grand Ballroom 6); Comic-Con Merch: Apparel & Merchandise Sales (Pacific Ballroom 23–26); Extended Education Programming (Marina D, including Comic Creator Connection and Gaming Creator Connection); Fan Culture Programs (Grand Ballroom 10 & 11); Films (Grand Ballroom 5); Games (Pacific Ballroom 17–22); Hospitality Suite (Grand Ballroom 8); Pinball Pop-Up Arcade (Pacific Ballroom 14–16); Programs (Grand Ballroom 12 & 13); Volunteer Registration (Marina Ballroom FG)