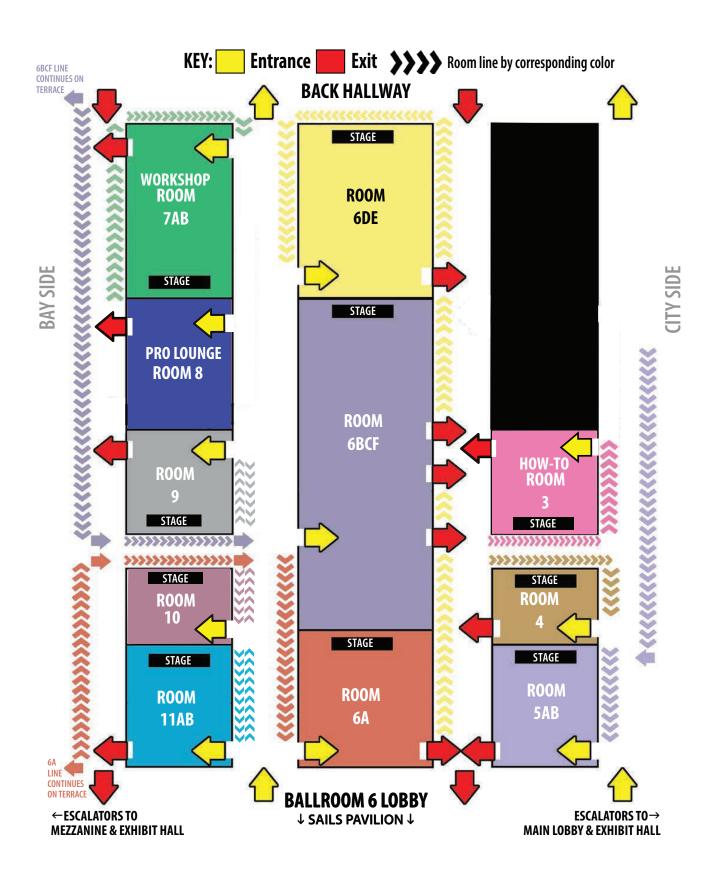

### Line Manager: Scott Zimmerman

Associate Line Manager: Aimee Fain • Zone Managers: Ronnie Bautista, Manny Corrales, Christian Cuellar, Daniel Kresge,
Monique Lomibao, Kathryn Pedreira, Aliya Pereira, Antonio Quirarte • Front of House: Sean Webb
Front of House Assistants: Noel Martin, Jheanna Poblete