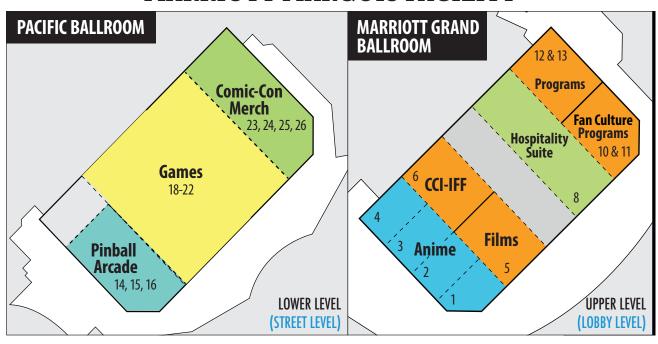

### MARRIOTT MARQUIS SAN DIEGO MARINA

333 West Harbor Drive (see maps and info on pages 30-31)

Anime (Grand Ballroom 1, 2, 3, 4); CCI-IFF Film

Festival (Grand Ballroom 6); Comic-Con Merch: Apparel & Merchandise Sales (Pacific Ballroom 23–26); Extended Education Programming (Marina D, including Comic Creator Connection and Gaming Creator Connection); Fan Culture Programs (Grand Ballroom 10 & 11); Films (Grand Ballroom 5); Games (Pacific Ballroom 17–22); Hospitality Suite (Grand Ballroom 8); Pinball Pop-Up Arcade (Pacific Ballroom 14–16); Programs (Grand Ballroom 12 & 13); Volunteer Registration (Marina Ballroom FG)

### Comic-Con Merch Store (on-site at the Marriott)

Next door to the convention center at the Marriott Marguis San Diego, you'll find the Comic-Con Merch Store, where you can buy this year's Comic-Con Event Shirt, only available on-site, beautiful new Comic-Con-branded shirts from Fanatics, and many other exciting new items to make your friends jealous. Merch Store items are limited to stock on hand, so don't delay. Some sizes or styles may not be available if you wait too long! You'll find the giant Comic-Con Merch Store at the Marriott Marquis San Diego, in Pacific Ballroom 23-26 (at street level).

### **Comic-Con Games Room**

Games, located in Pacific Ballroom 21 at the Marriott Marquis San Diego Marina, will sell Comic-Con gaming mats and dice inside the Games room from 4:00 to 8:00 pm on Thursday, Friday, and Saturday.