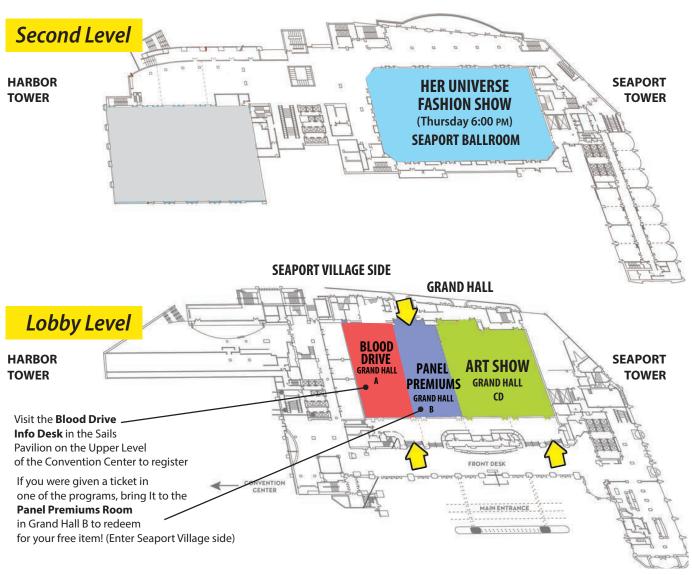

#### MANCHESTER GRAND HYATT

One Market Place (see maps and info on pages 36-37)

Art Show (Grand Hall CD); Blood Drive (Grand Hall A); Her Universe Fashion Show (Thursday only, Seaport Ballroom); Panel Premiums (Grand Hall B)

### THE ART SHOW

The Comic-Con Art Show is located in the Manchester Grand Hyatt Hotel in Grand Halls C & D. You'll see numerous original drawings, paintings, sculptures, pieces of jewelry, and more "unusual" items, all created and displayed by more than 100 professional and amateur artists.

### 49TH ANNUAL ROBERT A. HEINLEIN BLOOD DRIVE

Please join Comic-Con and San Diego Blood Bank for our 49th Robert A. Heinlein Blood Drive. Your donations are desperately needed and will save countless lives. Our blood drive is the San Diego Blood Bank's largest and longest-running drive.

volunteers, and staff! Donation areas are located in the the Manchester Grand Hyatt Hotel Grand Hall A and at San Diego Blood Bank Donation Centers. Donors will receive a free Fantastic 4T-shirt from Marvel Studios and other great goodies (while supplies last). Some donors will win big prizes in the donor drawing as well. You can take a look at the drawing prizes at the Blood Drive Desk in the Sails Pavilion near Lobby 6.

### Panel Premiums room

### **INKPOT AWARDS**

If you received a ticket for special items while attending a program, the place to go to pick up your goodie is the Panel Premiums room at the Manchester Grand Hyatt in Grand Hall AB. To enter, please use the bay side of the hotel, next to the roll-up door. The room is open from 10:00 am to 8:00 pm on Thursday, Friday, and Saturday, and from 10:00 am to 6:00 pm on Sunday.