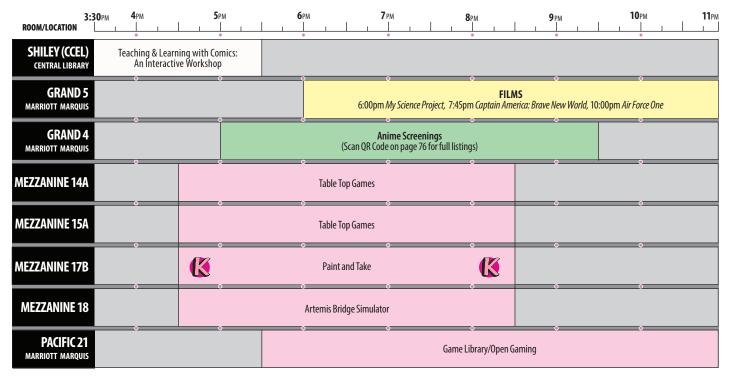

### MARRIOTT MARQUIS SAN DIEGO MARINA

333 West Harbor Drive (see maps and info on pages 30-31)

Anime (Grand Ballroom 1, 2, 3, 4); CCI-IFF Film

Festival (Grand Ballroom 6); Comic-Con Merch: Apparel & Merchandise Sales (Pacific Ballroom 23–26); Extended Education Programming (Marina D, including Comic Creator Connection and Gaming Creator Connection); Fan Culture Programs (Grand Ballroom 10 & 11); Films (Grand Ballroom 5); Games (Pacific Ballroom 17–22); Hospitality Suite (Grand Ballroom 8); Pinball Pop-Up Arcade (Pacific Ballroom 14–16); Programs (Grand Ballroom 12 & 13); Volunteer Registration (Marina Ballroom FG)