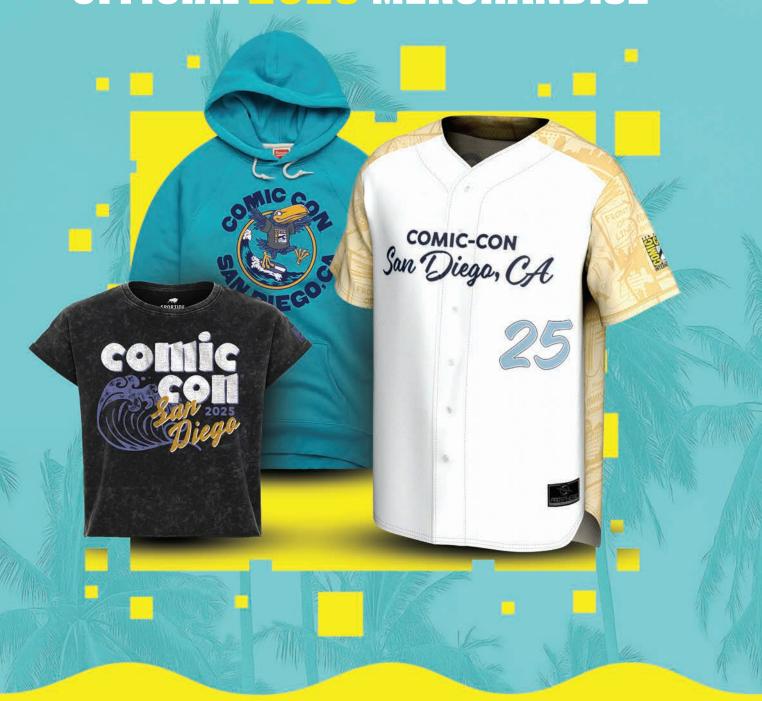

### COMIC-CON MERCHANDISE

This year, there are four ways to pick up those must-have items:

### Comic-Con Merch Store (on-site at the Marriott)

Next door to the convention center at the Marriott Marguis San Diego, you'll find the Comic-Con Merch Store, where you can buy this year's Comic-Con Event Shirt, only available on-site, beautiful new Comic-Con-branded shirts from Fanatics, and many other exciting new items to make your friends jealous. Merch Store items are limited to stock on hand, so don't delay. Some sizes or styles may not be available if you wait too long! You'll find the giant Comic-Con Merch Store at the Marriott Marquis San Diego, in Pacific Ballroom 23-26 (at street level).