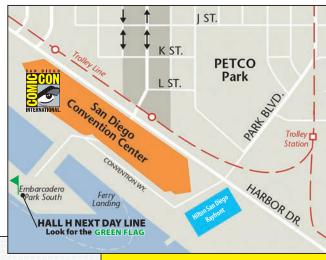

### hall H wristbands • Hall H next day line map

Hate waiting in line? We do too! To help you manage your valuable time at Comic-Con and to discourage line cutting, the First-Seating wristbands will be returning to Hall H for 2025!

First-Seating wristbands give attendees flexibility based on their priorities at Comic-Con. If you wish to get a front section seat in Hall H, you are welcome to wait in line overnight once you receive your First-Seating wristband. If seat placement is not a priority to you, First-Seating wristbands allow you to reserve general seating in Hall H and come back in the morning. First-Seating wristbands are essentially a way for you to know that you have a seat in Hall H, whether you are physically in line or not!

### WHERE DO YOU GET THESE **FABULOUS FIRST-SEATING WRISTBANDS?**

First-Seating wristbands will be distributed at the front of the Next Day Line for Hall H. Distribution times vary by day. Please see

the map for the location of the Next Day Line. You will need your Comic-Con 2025 badge or your barcode confirmation to receive a wristband. Be aware that IDs will be checked, and the name on your photo ID must match the barcode confirmation.