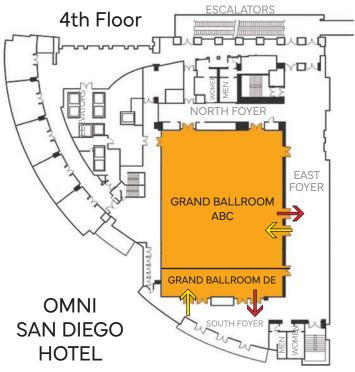

#### **OMNI SAN DIEGO**

675 L Street

(see map and info on page 38)

RPG Play Theater (Grand Ballroom ABC, 4th floor), and Programs (Grand DE, 4th Floor). Thursday—Sunday