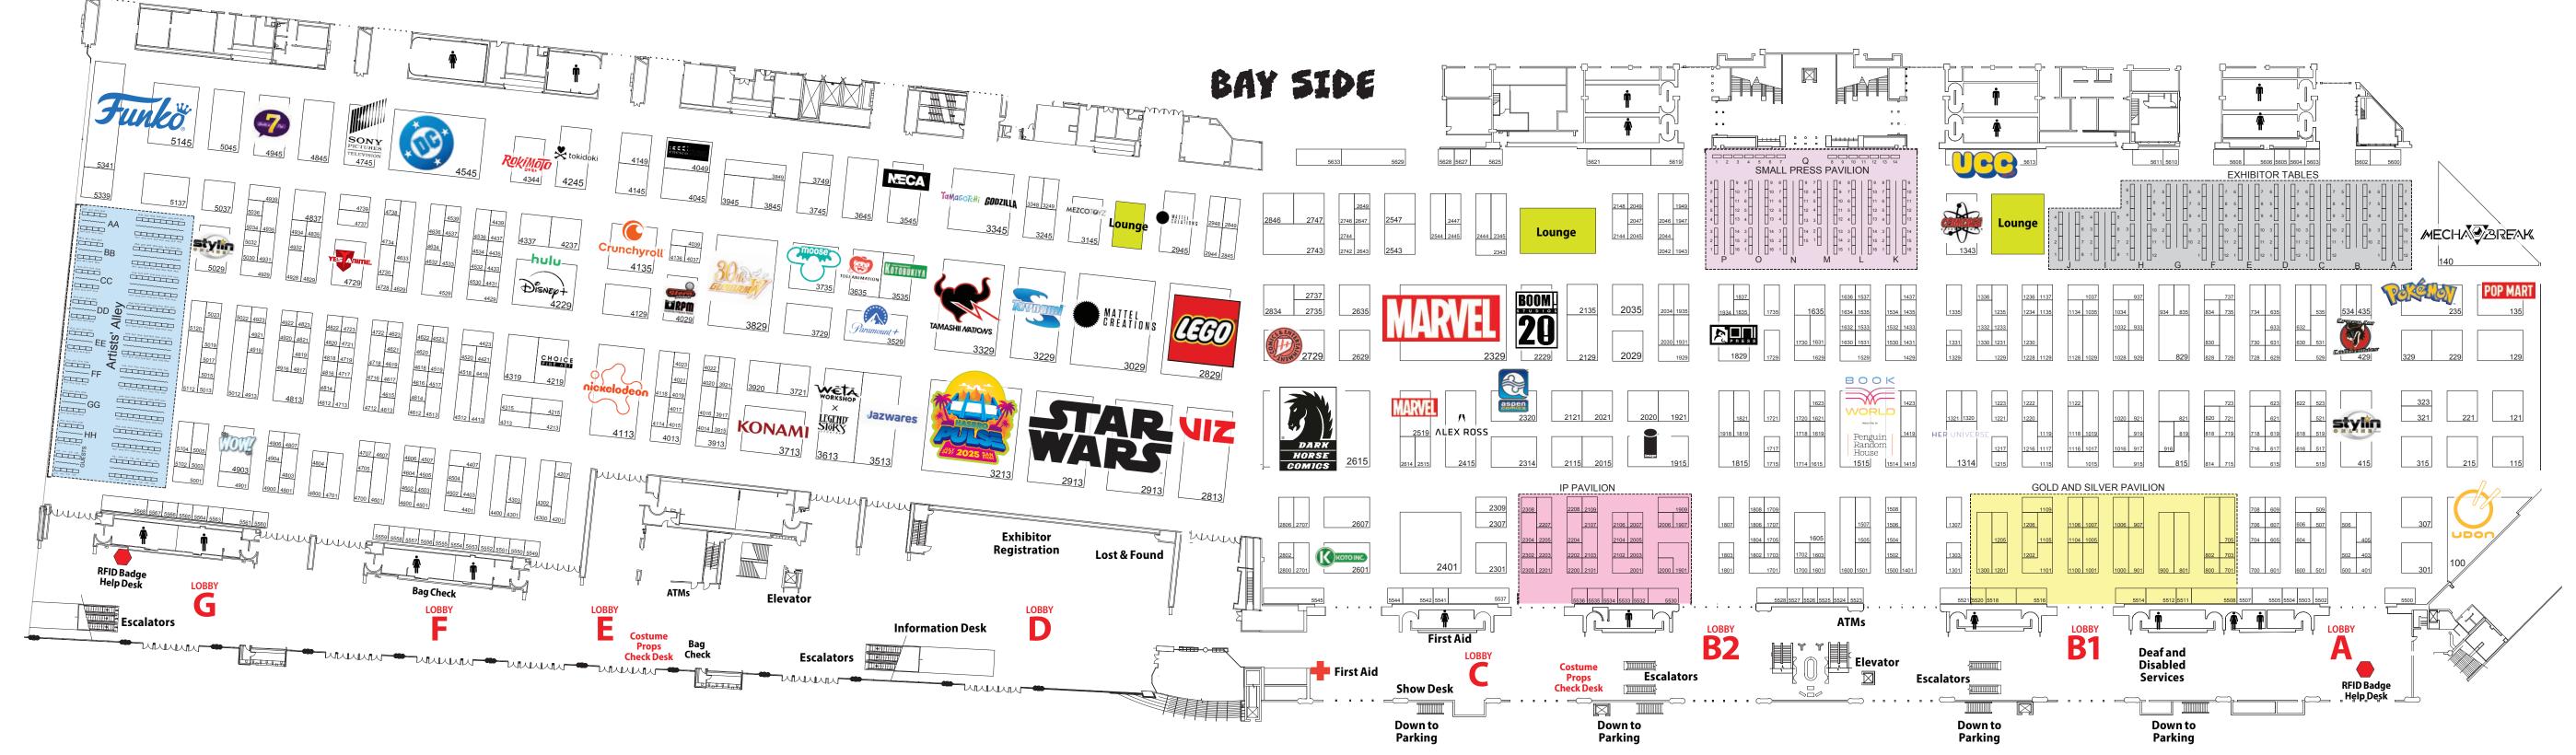

|
|      |              |                                                        |                                                               |              |                                                        |              |                                                         |      |                                              |              |                                          |                |                                       |              |                                          |              |                                           |              |                                                |                |

COMIC-CON 2025 BOOTHS

# comic-con ® international: San Diego • July 24 - 27, 2025 • Preview Night July 23 • San Diego Convention Center



CITY SIDE



# 2025 PANELS

FIND US IN SMALL PRESS, TABLE P-08
FREE BIBLES & OTHER GIVEAWAYS!

CCAS MIXER RM 26AB FRIDAY 8:30 - 10 PM SPIRITUAL THEMES IN COMICS
SATURDAY 7 - 8 PM RM 29AB



POP CULTURE & THE CHRISTIAN CHURCH SUNDAY 10 - 11 AM RM 7 AB THE POWER OF COLOR SUNDAY 3:30 - 4:30 PM RM 26AB

CHRISTIANCOMICARTS.COM

## COMIC-CON MUSEUM



#### **LOCATED AT BALBOA PARK**

2131 PAN AMERICAN PLAZA, SAN DIEGO, CA 92101

Purchase tickets at: comic-con.org/museum

Comic-Con Museum will be open an additional day during the week of Comic-Con 2025 to welcome as many fans as possible. For the week of July 21 to July 28, the Museum will be open every day from 10:00 am to 5:00 pm. Come to beautiful Balboa Park and see our current exhibitions: Sangre, Sudor y Mito: The Art and Tradition of Mex