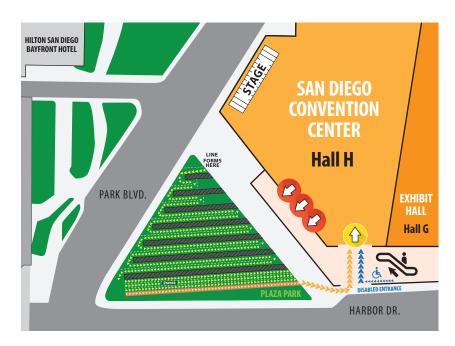

### hall H wristbands • Hall H next day line map

Hate waiting in line? We do too! To help you manage your valuable time at Comic-Con and to discourage line cutting, the First-Seating wristbands will be returning to Hall H for 2025!

First-Seating wristbands give attendees flexibility based on their priorities at Comic-Con. If you wish to get a front section seat in Hall H, you are welcome to wait in line overnight once you receive your First-Seating wristband. If seat placement is not a priority to you, First-Seating wristbands allow you to reserve general seating in Hall H and come back in the morning. First-Seating wristbands are essentially a way for you to know that you have a seat in Hall H, whether you are physically in line or not!

For safety reasons, we cannot allow anyone to line up until all tents, canopies, stanchions, delineators, and more are completed at the event. This includes all adjacent areas to Plaza Park, the Embarcadero, and other areas as well. There is to be no waiting nearby for the work to be completed. We estimate that all work and setup will be completed by Wednesday, July 23, however, this timeframe is not guaranteed.

### WHERE DO YOU GET THESE **FABULOUS FIRST-SEATING WRISTBANDS?**

First-Seating wristbands will be distributed at the front of the Next Day Line for Hall H. Distribution times vary by day. Please see

the map for the location of the Next Day Line. You will need your Comic-Con 2025 badge or your barcode confirmation to receive a wristband. Be aware that IDs will be checked, and the name on your photo ID must match the barcode confirmation.