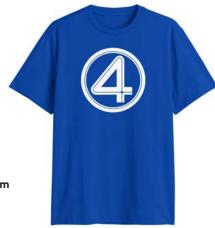

### 49TH ANNUAL ROBERT A. HEINLEIN BLOOD DRIVE

Please join Comic-Con and San Diego Blood Bank for our 49th Robert A. Heinlein Blood Drive. Your donations are desperately needed and will save countless lives. Our blood drive is the San Diego Blood Bank's largest and longest-running drive.

The growth of the blood drive over the years has been phenomenal. The Robert A. Heinlein Blood Drive began at Comic-Con in San Diego back in 1977, at the El Cortez Hotel. In that first year, 148 pints of blood were collected; in 2024, the blood drive collected 15,631 pints. Over the years, a total of 93,204 pints of blood have been donated by Comic-Con attendees, exhibitors, professionals,

volunteers, and staff! Donation areas are located in the the Manchester Grand Hyatt Hotel Grand Hall A and at San Diego Blood Bank Donation Centers. Donors will receive a free Fantastic 4T-shirt from Marvel Studios and other great goodies (while supplies last). Some donors will win big prizes in the donor drawing as well. You can take a look at the drawing prizes at the Blood Drive Desk in the Sails Pavilion near Lobby 6.