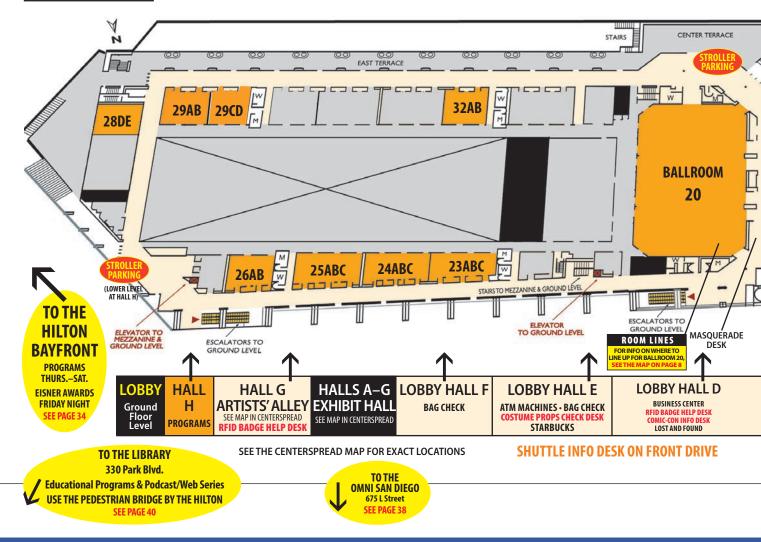

### where is it?

Use this guide to locate Comic-Con events and services. All locations are in the Convention Center unless stated other wise. To find specific rooms, consult the maps in the center of this publication, or see "How Do I Get to..." on page 80.

| Anime                             | Marriott Marquis Grand Ballroom 1–4                                                              |
|-----------------------------------|--------------------------------------------------------------------------------------------------|
| Art Show                          | Hyatt Grand Hall CD                                                                              |
| Artists' Alley                    | Exhibit Hall G                                                                                   |
| ATMs                              | Lobby, by elevator in front of Hall C<br>and in front of Hall E; Marriott Marquis<br>South Lobby |
| Attendee badge pick-up            | Sails Pavilion                                                                                   |
| Autograph Area                    | Sails Pavilion                                                                                   |
| <b>Badge Solutions</b>            | Sails Pavilion                                                                                   |
| Bag Check                         | Lobby, Hall E and Hall F                                                                         |
| Bags, Books, Lanyards             | Sails Pavilion, enter from Lobby 20                                                              |
| Blood Drive                       | Hyatt Grand Hall A                                                                               |
| Blood Drive desk                  | Sails Pavilion near Lobby 6                                                                      |
| Comic Arts Conference             | Room 26AB, Upper Level                                                                           |
| Comic-Con Merch                   | Marriott Marquis Pacific Ballroom<br>23–26                                                       |
| Comic-Con Museum                  | 2131 Pan American Plaza, Balboa Park                                                             |
| <b>Comics Creator Connection</b>  | Marriott Marquis Marina Ballroom D                                                               |
| <b>Deaf and Disabled Services</b> | Lobby, Hall A                                                                                    |
| Eisner Awards                     | Hilton Bayfront Indigo Ballroom<br>Friday night, 8:00                                            |
| <b>Exhibitor Registration</b>     | Lobby, Hall D                                                                                    |
| Fan Club tables                   | Mezzanine; Exhibit Hall                                                                          |
| Film Festival (CCI-IFF)           | Marriott Marquis Grand Ballroom 6                                                                |
| Films                             | Marriott Marquis Grand Ballroom 5;<br>Convention Center Room 4 (nighttime<br>only)               |
| First Aid                         | Lobby, Hall C                                                                                    |
| Gaming                            | Mezzanine: Rooms 14–19; Marriott<br>Marquis Pacific Ballroom 18–22, Santa<br>Rosa Room           |
| GRT desk                          | Lobby D                                                                                          |
| Hospitality Suite                 | Marriott Marquis Grand Ballroom 8,<br>Thursday–Saturday                                          |

| Hotel desk                                         | Sails Pavilion                                                                                                                                                                                                                                                                                              |
|----------------------------------------------------|-------------------------------------------------------------------------------------------------------------------------------------------------------------------------------------------------------------------------------------------------------------------------------------------------------------|
| How-To Sessions                                    | Room 3, Upper Level                                                                                                                                                                                                                                                                                         |
| Industry Registration                              | Sails Pavilion                                                                                                                                                                                                                                                                                              |
| Info desks                                         | Walkways B1, E2; Lobbies D and B,<br>Plaza Park                                                                                                                                                                                                                                                             |
| Information Board                                  | Lobby, Hall D                                                                                                                                                                                                                                                                                               |
| FedEx Office                                       | Lobby, Hall D                                                                                                                                                                                                                                                                                               |
| Lost & Found                                       | Lobby, Hall D                                                                                                                                                                                                                                                                                               |
| Masquerade                                         | Ballroom 20, Upper Level,<br>Saturday night, 8:30 PM                                                                                                                                                                                                                                                        |
| Masquerade desk                                    | Ballroom 20 foyer, Upper Level                                                                                                                                                                                                                                                                              |
| Newsletter (daily)                                 | Online at our website: www.comic-con.org                                                                                                                                                                                                                                                                    |
| Panel Premiums Room                                | Hyatt Grand Hall B                                                                                                                                                                                                                                                                                          |
| Pinball Lounge                                     | Marriott Marquis<br>Pacific Ballroom 14–16                                                                                                                                                                                                                                                                  |
| Portfolio Review                                   | Sails Pavilion                                                                                                                                                                                                                                                                                              |
| Press desk                                         | Sails Pavilion                                                                                                                                                                                                                                                                                              |
| Pro Suite                                          | Room 8, Upper Level                                                                                                                                                                                                                                                                                         |
| Professional Registration                          | Sails Pavilion                                                                                                                                                                                                                                                                                              |
| Programming                                        | Convention Center Rooms 3, 4, 5AB, 6A, 6BCF, 6DE, 7AB, 9, 10, 11, 20, 23ABC, 24ABC, 25ABC, 26AB, 28DE, 29AB, 29CD, 32AB, Hall H; Hilton Bayfront Indigo Ballroom; Marriott Marquis Grand Ballroom 10 & 11 and 12 & 13, Marina D; Omni Hotel Grand Ballroom BC, Grand Ballroom DE; San Diego Central Library |
| Programming/Technical office Room 30E, Upper Level |                                                                                                                                                                                                                                                                                                             |
| RFID Badge Help Desk                               | Lobbies A, D, and G; Sails Pavilion                                                                                                                                                                                                                                                                         |
| Starbucks                                          | Lobby, Halls A, C, and F                                                                                                                                                                                                                                                                                    |
| Volunteer Check In                                 | Marriott Marquis Ballroom F-G                                                                                                                                                                                                                                                                               |
| Workshop Sessions                                  | Room 11, Upper Level                                                                                                                                                                                                                                                                                        |