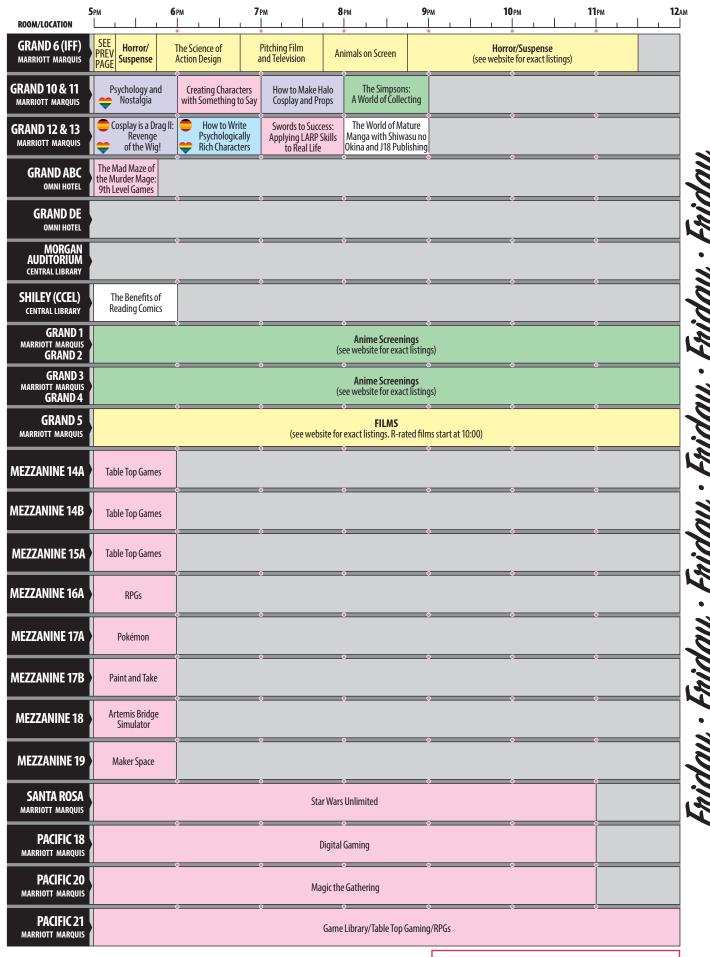

# **Programming Grid Updates**

The following changes were made to the Programming Grids after the Events Quick Guide was printed.

#### **Cancellations**

- Spotlight on Honkun, 1:00PM 2:00PM, Room: 4 [Today]
- Spotlight on Christopher Paolini, 11:00AM 12:00PM Room: 25ABC [Saturday]
- **Becoming Superhero Fit**, 10:00AM 11:00AM Room: Grand DE, Omni Hotel [Saturday]

#### Addition

 House of the Dragon Season 2 Episode 7: Special Advance Screening, 10:30PM -11:45PM, Room: 6A [Added tonight]

#### **Time/Location Changes**

- Asimov's Foundation: Math, Morality and Making Humans, originally scheduled Saturday, 7/27/24, 6:00PM - 7:00PM, Room: 23ABC [moved to today, 4PM - 5PM, Room 25ABC]
- For All Mankind: Historic Fiction, Real Science, originally scheduled for today,
   7/26/24, 4:00PM 5:00PM, Room: 25ABC [moved to Saturday, 6PM 7PM, Room
   23ABC1
- **Drawing with Dustin Nguyen**, originally scheduled today 1:30PM 3PM, Room 3 [Moved to Saturday, 11:00AM 12:30PM, Room 3]
- How to Draw with Artgerm, originally scheduled Saturday, 11:00AM 12:30PM, Room 3 [Move to Friday, 1:30pm 3:00 pm, Room 3]