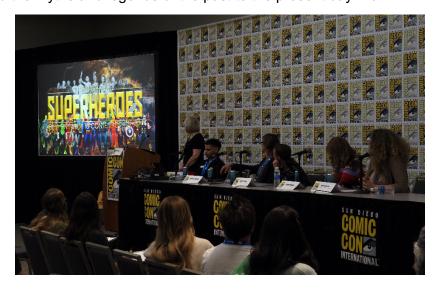

#### Doctor Who Worlds of Wonder: Where Science Meets Fiction, March 2025

Calling all curious minds, future scientists, and *Doctor Who* fans, this exhibit invites visitors to experience the Doctor's adventures, come face to face with a selection of iconic characters, and explore some of the worlds visited on screen, all while learning about the real-life science behind those memorable moments. Find out if time travel is actually possible and delve into the TARDIS Tech Room to examine the technological

capabilities of the Doctor's gadgets and gizmos. Uncover the secrets of black holes and wormholes, consider the possibilities of life on other planets, and discover the science behind why the TARDIS is bigger on the inside. A visit to the Monster Vault provides an opportunity to come face to face with many of the Doctor's terrifying alien adversaries—and learn about their connections with real science.